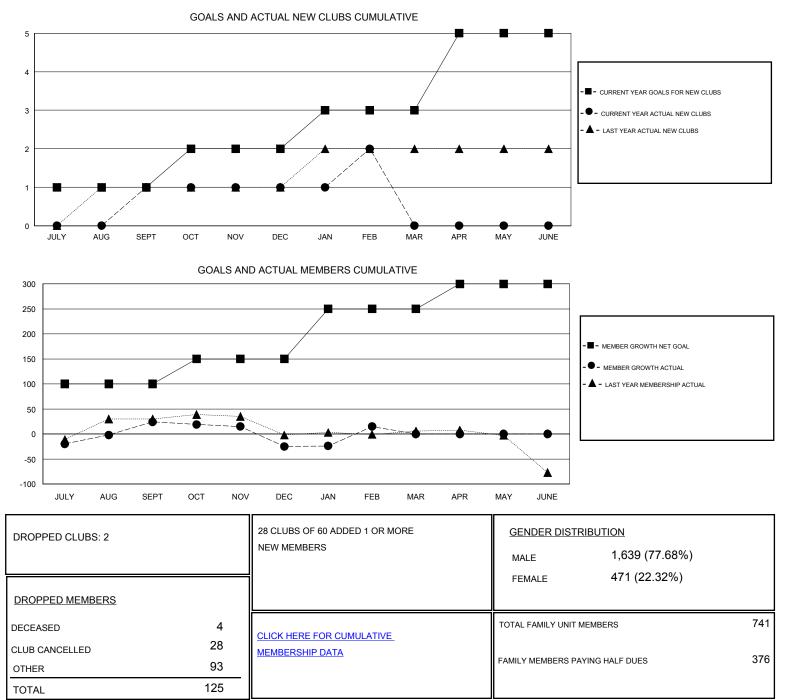

## District 3234D1

Results as of: 2/29/2020

| GMT:                  | LOCATION INDIA |           |               |                       |                           |                         | GMT CA                                             |
|-----------------------|----------------|-----------|---------------|-----------------------|---------------------------|-------------------------|----------------------------------------------------|
| Clubs                 |                |           |               | Members               |                           |                         |                                                    |
| RESULTS FOR 2019-2020 |                |           |               | RESULTS FOR 2019-2020 |                           |                         |                                                    |
| QUARTER               | NEW CLUB GOAL  | NEW CLUBS | DROPPED CLUBS | QUARTER               | MEMBER GROWTH NET<br>GOAL | MEMBER GROWTH<br>ACTUAL | DROPPED<br>MEMBERS ACTUAL<br>(including transfers) |
| JULY/AUG/SEPT         | 1              | 1         | 0             | JULY/AUG/SEPT         | 100                       | 67                      | 37                                                 |
| OCT/NOV/DEC           | 1              | 0         | 2             | OCT/NOV/DEC           | 50                        | 25                      | 73                                                 |
| JAN/FEB/MAR           | 1              | 1         | 0             | JAN/FEB/MAR           | 100                       | 57                      | 15                                                 |
| APR/MAY/JUNE          | 2              | 0         | 0             | APR/MAY/JUNE          | 50                        | 0                       | 0                                                  |